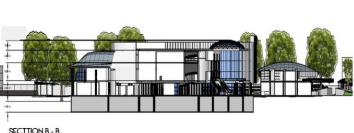

heme of a Contemporary Architecture approach with innovative modern development and depicting the identity of PT. KAI will become a building that can become an icon in the area





### Mass Composition Concept:

The basic shape of the building is inspired by the shape of an ellipse, where the characteristics of an ellipse are the same as those of a circle, namely:

- 1. The curved shape gives a dynamic, relaxed and informal impression
- 2. It has no corners and each view has the same



#### Keterangan:

: In Site

: Bridae

: Tennant Space

: Drop Off

: Out Site

: Bus, Bike and motorcycle parking

: Auditorium Facilities

: Amphiteater

: To The Basement

: Assessment Center & Hrd Unit Office

: Manager Car Parking

: Manager Motorcycle Parking/

: From The Basement

: Loading Dock













EAST VEW

WEST VIEW





INTERIOR AND EXTERIOR PERSPECTIVES



SECTION A - A