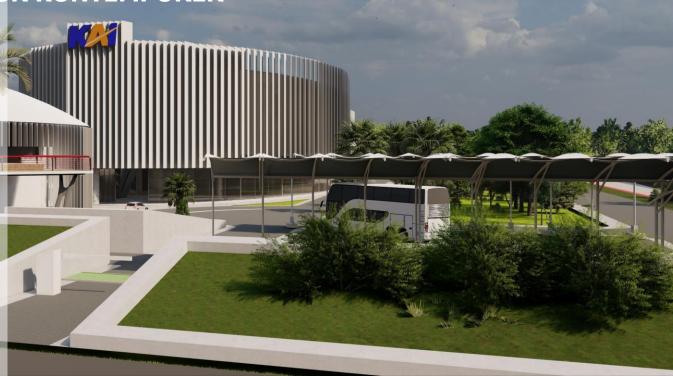

### Mass Composition Concept:

The basic shape of the building is inspired by the shape of an ellipse, where the characteristics of an ellipse are the same as those of a circle, namely:

- 1. The curved shape gives a dynamic, relaxed and informal impression
- 2. It has no corners and each view has the same