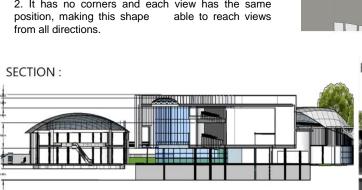

### Mass Composition Concept:

The basic shape of the building is inspired by the shape of an ellipse, where the characteristics of an ellipse are the same as those of a circle, namely:

- 1. The curved shape gives a dynamic, relaxed and informal impression
- 2. It has no corners and each view has the same

WEST VIEW

INTERIOR AND EXTERIOR PERSPECTIVES

SECTION A - A