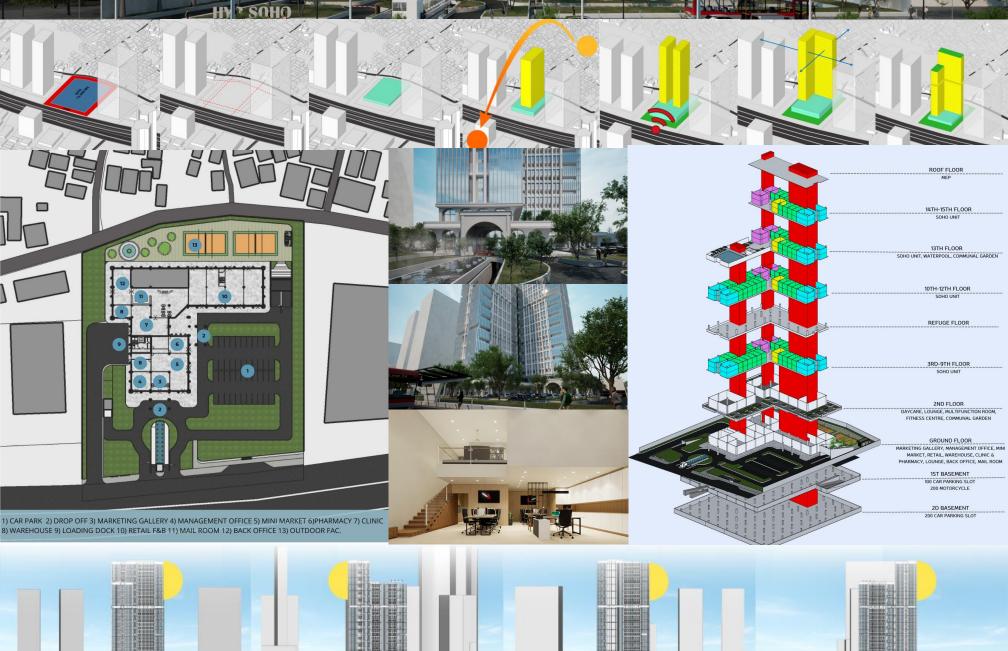

## Arsitektur, Universitas Mercu Buana

Abstrak - HYB SOHO, the Small Office Home Office concept is an integration between residential and office, which provides 2 floors in each unit, with a height of 7 meters from floor to floor, balconies in each unit, and other supporting facilities such as Gym, Jogging Track, and Swimming Pool. This concept produces a residence that offers a comfortable apartment as well as a home office. HYB = HYBRID The building concept in this design is a hybrid architecture that combines Jakarta's heritage architecture, buildings that have important cultural, historical, and social values, with modern architecture to create something new. Slipi, West Jakarta, is a strategic area with good accessibility. The location is close to the business center and offices in Central Jakarta and has easy access to various public facilities such as shopping centers, restaurants and public transportation. The SoHo (Small Office Home Office) Apartment in the Slipi area can be an attractive choice because of its large market potential.